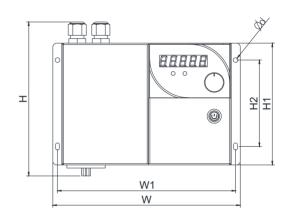

#### ■ IF150 Dimensions

| Model NO.    | External and installation dimensions(mm) |     |     |     |     |     |     |                              |                |
|--------------|------------------------------------------|-----|-----|-----|-----|-----|-----|------------------------------|----------------|
|              | W                                        | Н   | D   | W1  | H1  | H2  | D1  | Mounting<br>Hole<br>Diameter | Weight<br>(Kg) |
| IF150-2S-1.5 |                                          |     |     |     |     |     |     |                              |                |
| IF150-4T-1.5 | 239                                      | 196 | 124 | 227 | 155 | 110 | 110 | 6                            | 3.04           |
| IF150-4T-2.2 |                                          |     |     |     |     |     |     |                              |                |