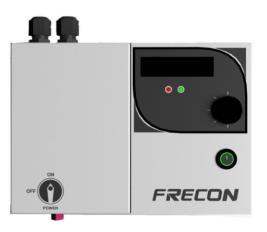

## IF150 Industrial Fan All-In-One Inverter

#### ■ IF150

Aiming at the increasing application of industrial fans, we have developed an integrated industrial fan inverter IF150, it is with small size, simple assembly and beautiful appearance.

### Characteristics

- Integrated design:
   Digital display, digital knob speed regulation, start and stop buttons. No need to install the cabinet, just wiring
- Good compatibility: Support synchronous and asynchronous motor
- Convenient wiring: Waterproof connectors, Cable upper in and upper out
- Operation easy: Only need operate the rotary knob
- Artistic appearance
- Small size