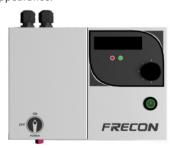

## IF150 Industrial Fan All-In-One Inverter

#### ■ IF150

Aiming at the increasing application of industrial fans, we have developed an integrated industrial fan inverter IF150, it is with small size, simple assembly and beautiful appearance.

### Characteristics

- Integrated design:
   Digital display, digital knob speed regulation, start and stop buttons. No need to install the cabinet, just wiring
- Good compatibility: Support synchronous and asynchronous motor
- Convenient wiring: Waterproof connectors, Cable upper in and upper out
- Operation easy: Only need operate the rotary knob
- Artistic appearance
- Small size