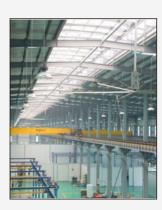

# **Industrial Fan Introduction**

• Industrial fan is a common industrial machine widely used in tall spaces such as industrial plants, logistics storage, waiting rooms, exhibition halls, stadiums, supermarkets, etc., as space ventilation and personnel cooling. Industrial fans can push a large amount of airflow to the ground, forming a certain height of airflow layer on the ground to move horizontally, thereby promoting the overall air circulation, generating a large area of natural breeze system, and playing the dual function of ventilation and cooling. Compared with traditional HVAC and small high-speed fans, it has unparalleled application advantages.

## Application