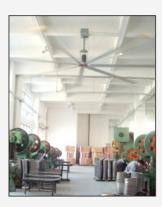

# **Industrial Fan Introduction**

• Industrial fan is a common industrial machine widely used in tall spaces such as industrial plants, logistics storage, waiting rooms, exhibition halls, stadiums, supermarkets, etc., as space ventilation and personnel cooling. Industrial fans can push a large amount of airflow to the ground, forming a certain height of airflow layer on the ground to move horizontally, thereby promoting the overall air circulation, generating a large area of natural breeze system, and playing the dual function of ventilation and cooling. Compared with traditional HVAC and small high-speed fans, it has unparalleled application advantages.

## Application