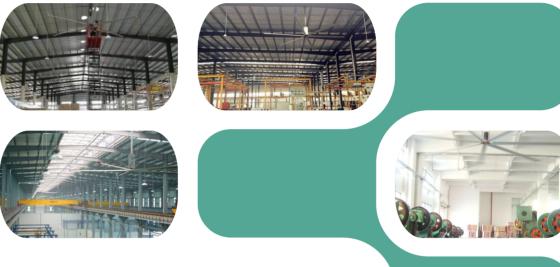

## Application

# **Industrial Fan Introduction**

• Industrial fan is a common industrial machine widely used in tall spaces such as industrial plants, logistics storage, waiting rooms, exhibition halls, stadiums, supermarkets, etc., as space ventilation and personnel cooling. Industrial fans can push a large amount of airflow to the ground, forming a certain height of airflow layer on the ground to move horizontally, thereby promoting the overall air circulation, generating a large area of natural breeze system, and playing the dual function of ventilation and cooling. Compared with traditional HVAC and small high-speed fans, it has unparalleled application advantages.