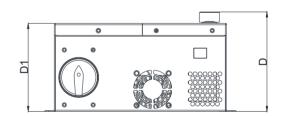

#### ■ IF150 Dimensions

| Model NO.    | External and installation dimensions(mm) |     |     |     |     |     |     |                              |                |
|--------------|------------------------------------------|-----|-----|-----|-----|-----|-----|------------------------------|----------------|
|              | W                                        | Н   | D   | W1  | H1  | H2  | D1  | Mounting<br>Hole<br>Diameter | Weight<br>(Kg) |
| IF150-2S-1.5 |                                          |     |     |     |     |     |     |                              |                |
| IF150-4T-1.5 | 239                                      | 196 | 124 | 227 | 155 | 110 | 110 | 6                            | 3.04           |
| IF150-4T-2.2 |                                          |     |     |     |     |     |     |                              |                |